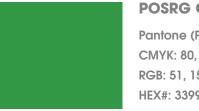

#### **POSRG GREEN**

Pantone (PMS): 362 C CMYK: 80, 16, 100, 3 RGB: 51, 153, 51 HEX#: 339933