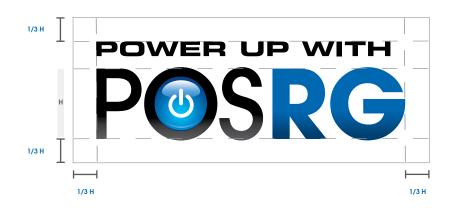

# WITH A TAGLINE

Sometimes the POSRG logo is combined with a tagline such as POSRG Remarketing Group or Power Up with POSRG. The clear space is calculated the same as above, by dividing the logo height by 3, and is then applied around the entirety of the logo and tagline.

(Clear Space = Height / 3)

Please see Graphic B.

#### **GRAPHIC B**