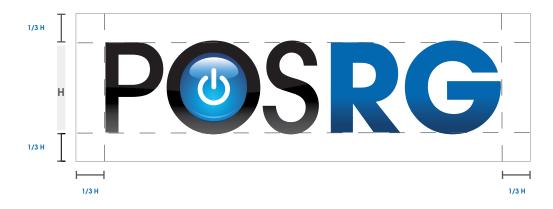

## UNDERSTANDING CLEAR SPACE

Whenever you use the POSRG logo, it should be surrounded by a minimum clear space to ensure it's visibility and impact. No graphic elements of any kind should invade this space.

To calculate the clear space divide the logo height by 3.

(Clear Space = Height / 3)

Please see Graphic A.