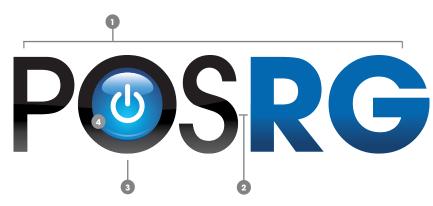

#### **LOGO BREAKDOWN**

#### 1. Typography

The POSRG logo uses one font: ITC Avant Garde Gothic. Two weights are applied to create differentiation. "POS" uses the font weight *Demi*, while "RG" uses *Bold*.

#### 2. Spacing

Tracking and kerning of the logo ensures that each letter is visible and spacing is proportional. This keeps the logo legible when sizing up or down and should not be adjusted.

#### 3. Logomark

The power symbol uses gradients of blue and white to create a 3D button effect. This symbol may be made flat on various marketing materials by removing the gradients.

#### 4. Color

The POSRG logo uses blue, black and white as it's brand colors. For color specifications please see *Colors* on page 4.